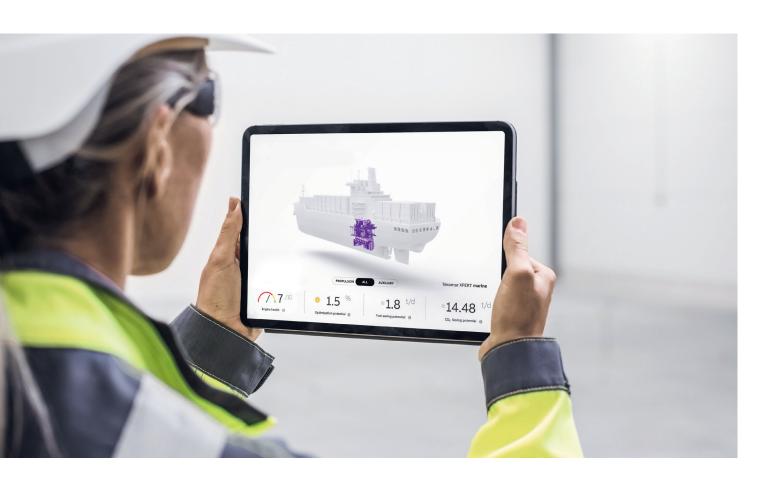

# Tekomar XPERT marine Engine Module

The Engine module is a part of Accelleron's Tekomar XPERT marine all-in-one digital solution for the marine industry.

It is Accelleron's solution for engine performance optimization. It includes instant engine performance diagnostics and advisory on fuel efficiency and performance reliability. The easy-to-use interface also provides clear optimization potential quantification.

Get a complete picture of engine performance across your fleet.

### **Transparency:**

Provides an overview of engine health and potential savings on vessel, fleet and company level.

Easy-to-use Insights with access any-where, anytime, across multiple platforms.