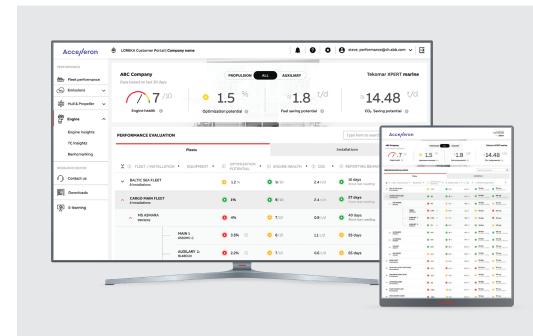

### **Transparency:**

Provides an overview of engine health and potential savings on vessel, fleet and company level.

Easy-to-use Insights with access any-where, anytime, across multiple platforms.

## **Highlights of Engine Module:**

- Benchmarking of engine health and potential savings on fleet and vessel level.
- Helicopter view of engine performance across entire fleet, regardless of engine make, type and age.
- Compares actual operational data with testbed data and performs ISO corrections to allow evaluation.
- Allows KPI filtering showing actual savings and potential savings.
- Improved engine operation reduces costs and environmental footprint.